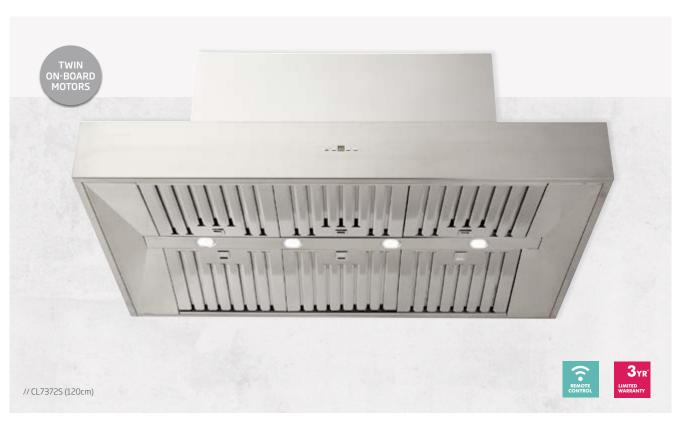

## CL7372, CL7375, CL7372B, CL7375B // 120cm & 150cm // ON-BOARD MOTOR

Constructed with high grade 304 stainless steel hand-polished to a hardwearing lustre and a matte black option, this BBQ wallmount rangehood promises a commanding presence in any alfresco cooking environment.

It pairs form and function with clean geometric lines and powerful air extraction from twin internal motors to swiftly deal with cooking odours, steam and airborne grease.

Users will especially appreciate the 5 extraction speeds, touch and remote control options, energy-efficient wide-angle LED lighting, dishwasher-safe stainless steel baffles and automatic shut-off function.

## **PROUCT DESCRIPTION**

- quality 304 grade stainless steel and matte black available
- 5 speed touch sensitive controls, with remote
- 10 minute auto shut off
- GU10 LED lights with a lifetime warranty
- dishwasher safe, commercial grade baffles
- 200mm ducting is required and is sold separately
- 3 Year rangehood Warranty