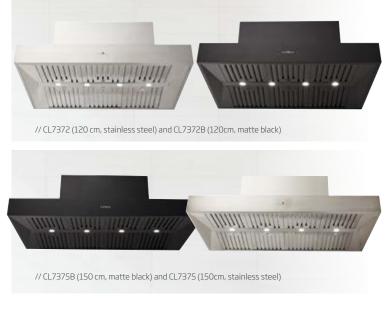

## CL7372, CL7375, CL7372B, CL7375B // 120cm & 150cm // ON-BOARD MOTOR

Constructed with high grade 304 stainless steel hand-polished to a hardwearing lustre and a matte black option, this BBQ wallmount rangehood promises a commanding presence in any alfresco cooking environment.

## TECHNICAL DATA

- CL7372 dimensions:
  (W x D) 1200 x 800 mm,
  6 x baffles, 4 x LED lights
- **CL7372** dimensions: (W x D) 1500 x 800 mm, 8 x baffles, 4 x LED lights