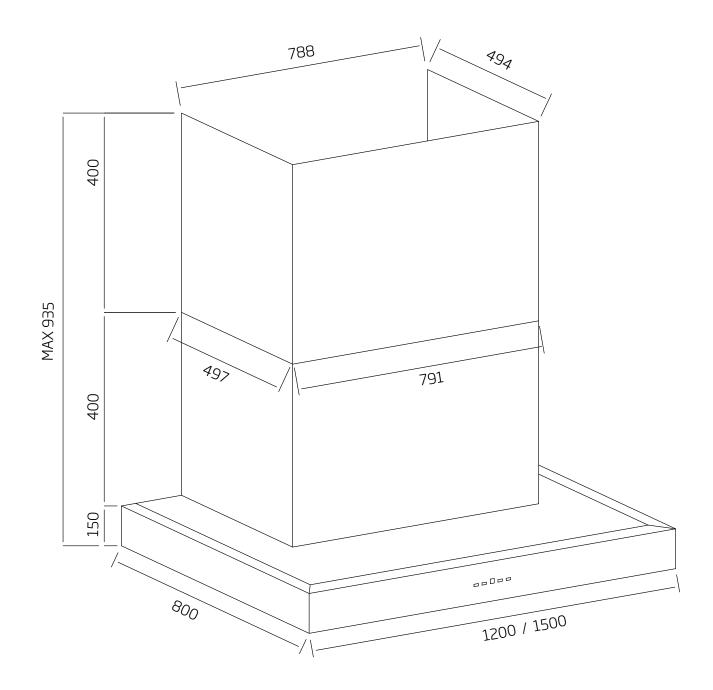

## TECHNICAL DATA

- CL7372 dimensions:
  (W x D) 1200 x 800 mm,
  6 x baffles, 4 x LED lights
- **CL7372** dimensions: (W x D) 1500 x 800 mm, 8 x baffles, 4 x LED lights